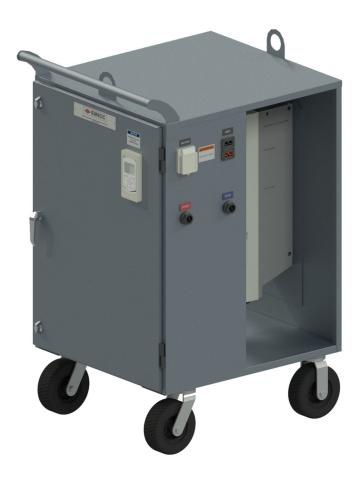

## Alternate Power Cart "Alt-P"

The ALT-P series power carts are built to take a standard single phase 240 Volt generator and allow you to run a three phase pump motor up to 20 hp or rating of the generator and cart. This cart is built to run one pump, bypassing the pump control station all together. Providing extended running capability after severe storms and power failures.

- 10 hp and 20 hp versions available
- 8" Wheels for easy travel over rough terrain
- Front casters and solid rear wheels for easy maneuvering
- Large storage compartment for cables and tools
- Can be setup in minutes
- With or without float controls
- Lifting eyes for easy assisted lifting